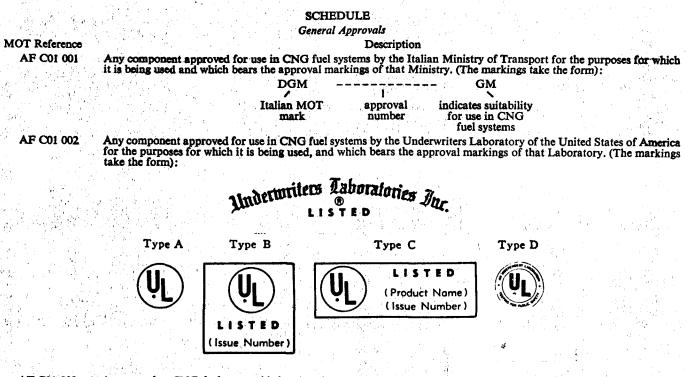

| 19/10/81              | Cygnet       |

Dated at Lincoln this 19th day of November 1981.

F. W. WHITMORE, Registrar of Plant Varieties.

#### CNG Fuel System Approvals

PURSUANT to regulation 90s of the Traffic Regulations 1976\* (as inserted by the Traffic Regulations 1976 Amendment No. 7) and pursuant to the powers granted to me by the Secretary for Transport, I, TREVOR ALAN LISTER, Senior Automotive Engineer, hereby approve the components listed in the Schedule hereto for inclusion in any CNG fuel system installed and operated in accordance with the requirements of New Zealand Standard NZS 5422 Part 2 1980 (and any standard made in amendment thereto or in substitution therefor) subject to the conditions (if any) set out in respect of any component in the said Schedule.



AF C01 003 Any complete CNG fuel system kit bearing the certification mark of the Standards Association of New Zealand. (The certification mark takes the form):



AF C01 004

3680

Any component approved by the Secretary for Transport for use in LPG fuel systems *provided* that where such components are used in a CNG fuel system they shall be used only in that portion of the fuel system which is downstream of an approved CNG primary regulator, where the design pressure in that portion of the fuel system does not exceed 2.15 MPa and where, in the event of any failure of any component in the fuel system, the pressure in that portion of the fuel system containing the LPG fuel system component(s) cannot rise to more than 3.3 MPa.

CNG Refuelling Connections

See the General Approvals listin